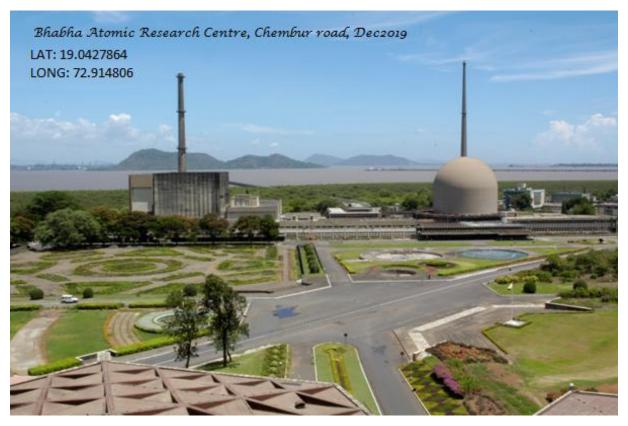

# 1.3.3\_4 Geo-tagged photographs with caption and date

## **EXTC**



















**Computer Engineering** 













Outrider Tech Private Limited LAT: 19.1943294 LONG: 72.9701779



## **Information Technology**













**Printing and Packaging Technology** 







## **Mechanical Engineering**







# Metalemms Bombay Private Limited

मेटलम्स बॉम्बे प्राइवेट लिमिटेड

5.0 ★★★★★ 5 reviews

Manufacturer

# Metalemms bombay pvt ltd Jun 2019

GPS -

Latitude 19; 11; 55.6609195402270274

Longitude 72; 57; 16.7263200322632599





Central Railway Loco workshop Dec 2019

GPS — Latitude Longitude

19; 0; 6.70428000000538216 72; 50; 12.2935199819622198



Central Railway Loco workshop Dec 2019

GPS — Latitude Longitude

19; 0; 6.70428000000538216 72; 50; 12.2935199819622198



Samiri Equipments & Engg Dec 2019

GPS-

Latitude Longitude

19; 14; 30.133680