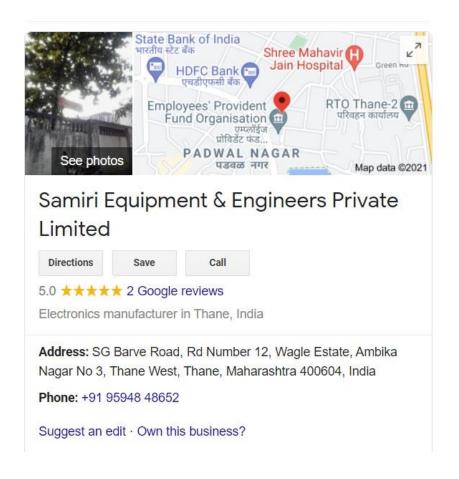

r in Bhiwandi, India

Address: Bulding A8, Kripa Industrial Estate, Sonale, Bhadwad Gaon, Sonale

Village, Bhiwandi, Maharashtra 421302, India

Phone: +91 98194 71236

Suggest an edit · Own this business?

#### Add missing information

Add business hours

Know this place? Share the latest info

#### Questions & answers

Be the first to ask a question

Ask a question

X

## Absolute Engineers June 2019



SIES Graduate School of Technology
Affiliated to the University of Mumbai | AICTE Approved | NAAC Accredited.





Central Railway Loco workshop Dec 2019

GPS -Latitude 19; 0; 6.70428000000538216 72; 50; 12.2935199819622198 Longitude

SIES GST Dec Latitude Longitude

AN CINE OF STREET

2019

GPS
Lastude 19, 2; 34
Longitude 73, 1; 15
Altitude 0





#### **Tech Mech Engineers Dec 2019**





#### Samiri Equipments & Engg Dec 2019

Fertilizer Ltd Nov

2019





## Kirloskar Oil < Engines Limited

Other engine equipment manufacturing company



**Kirloskar Oil Engines Limited** (KOEL) is the leading manufacturer of Diesel **engines** and Generating Sets for all residential and commercial usage. We are also in Fire fighting **Engines** along with pioneer in Agricultural Solutions.

in.linkedin.com > company > kirloskar-oil-engines-ltd Kirloskar Oil Engines Limited | LinkedIn



kirloskar.com

#### Kirlosker oil Engine ltd -Jun2019

GPS

Latitude 16; 36; 42.3700000000026478 Longitude 74; 21; 51.5499999999882874

Altitude