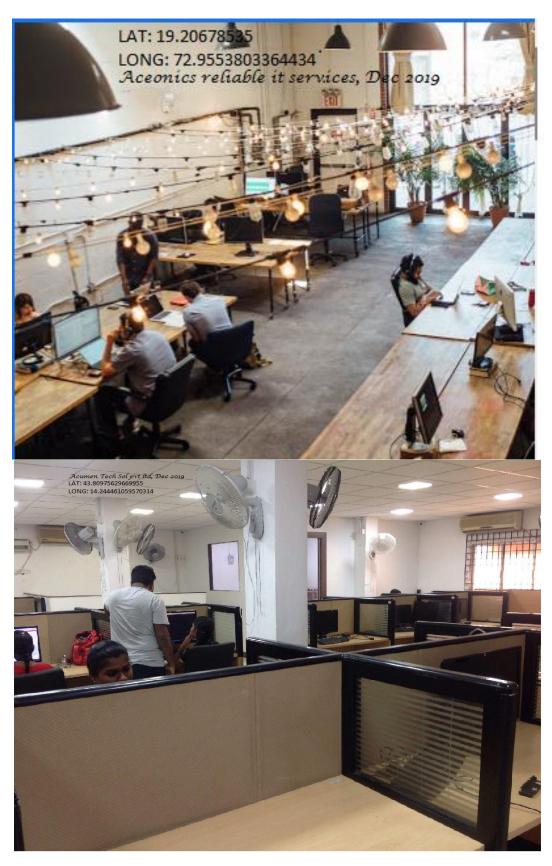

## **EXTC**

**Computer Engineering** 

Outrider Tech Private Limited LAT: 19.1943294 LONG: 72.9701779