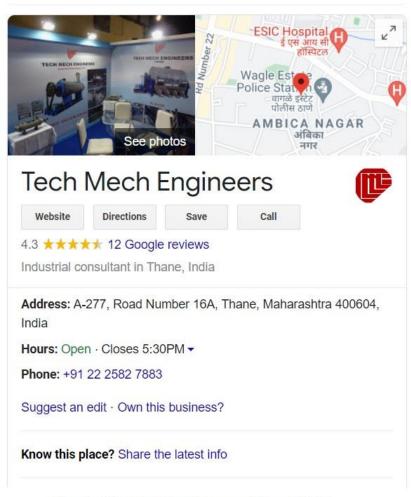

Website Directions Save Call

Manufacturer in Bhiwandi, India

Address: Bulding A8, Kripa Industrial Estate, Sonale, Bhadwad Gaon, Sonale

Village, Bhiwandi, Maharashtra 421302, India

Phone: +91 98194 71236

Suggest an edit · Own this business?

#### Add missing information

Add business hours

Know this place? Share the latest info

#### Questions & answers

Be the first to ask a question

Ask a question

X

## Absolute Engineers June 2019



SIES Graduate School of Technology
Affiliated to the University of Mumbai | AICTE Approved | NAAC Accredited.





Central Railway Loco workshop Dec 2019

GPS -Latitude 19; 0; 6.70428000000538216 72; 50; 12.2935199819622198 Longitude

SIES GST Dec Latitude Longitude

AN CINE OF STREET

2019

GPS
Lastude 19, 2; 34
Longitude 73, 1; 15
Altitude 0





#### **Tech Mech Engineers Dec 2019**





#### Samiri Equipments & Engg Dec 2019

Fertilizer Ltd Nov

2019





## Kirloskar Oil < Engines Limited

Other engine equipment manufacturing company



**Kirloskar Oil Engines Limited** (KOEL) is the leading manufacturer of Diesel **engines** and Generating Sets for all residential and commercial usage. We are also in Fire fighting **Engines** along with pioneer in Agricultural Solutions.

in.linkedin.com > company > kirloskar-oil-engines-ltd Kirloskar Oil Engines Limited | LinkedIn



kirloskar.com

#### Kirlosker oil Engine ltd -Jun2019

GPS

Latitude 16; 36; 42.3700000000026478 Longitude 74; 21; 51.5499999999882874

Altitude