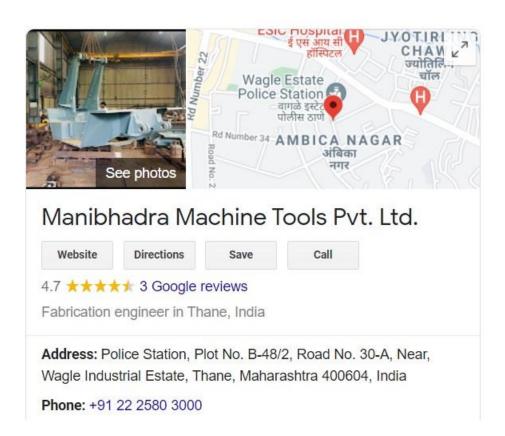

## Manibhadra Machine Tools PVT - Dec 2019

GPS
Latitude 19; 12; 6.65963998105141286
Longitude 72; 57; 19.1890798786769778